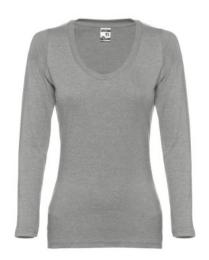

## THC BUCHAREST WOMEN. WOMEN'S LONG SLEEVE T-SHIRT

### **Basic informations**

Size: L

Color: Heather light grey

### **Specification**

Long-sleeved fitted women's jersey shirt 100% cotton (150 g/m²) with carded cotton yarn (colours: 194, 195: 60% cotton/40% polyester, colour 183: 90% cotton/10% viscose). Modern cut with collar with jersey reinforcement band. Cut and sewn piece with double seam on sleeves and bottom. Sizes: S, M, L, XL, XXL